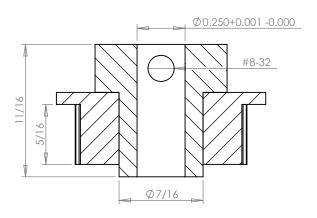

## **SECTION A-A**

## Part Number: 36T0800SFAH1S

www.plastock.biz © 2010 Putnam Precision Molding **Part Description:** 

.0800" Pitch (MXL) Timing Belt Pulleys For Belts up to 1/4" Wide

Dimensions are in inches Tolerances: Fractional <u>+</u> 0.015