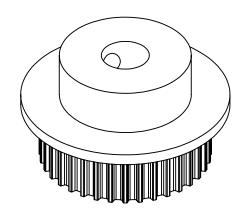

## Part Number: 36T0800SFAH1S

www.plastock.biz © 2010 Putnam Precision Molding **Part Description:** 

.0800" Pitch (MXL) Timing Belt Pulleys For Belts up to 1/4" Wide

Dimensions are in inches Tolerances: Fractional <u>+</u> 0.015