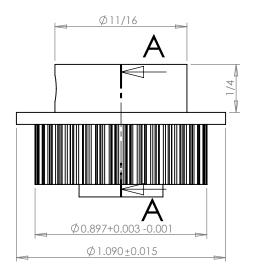

## **SECTION A-A**

## Part Number: 36T0800SFAH1S

www.plastock.biz © 2010 Putnam Precision Molding **Part Description:** 

.0800" Pitch (MXL) Timing Belt Pulleys For Belts up to 1/4" Wide

Dimensions are in inches Tolerances: Fractional <u>+</u> 0.015